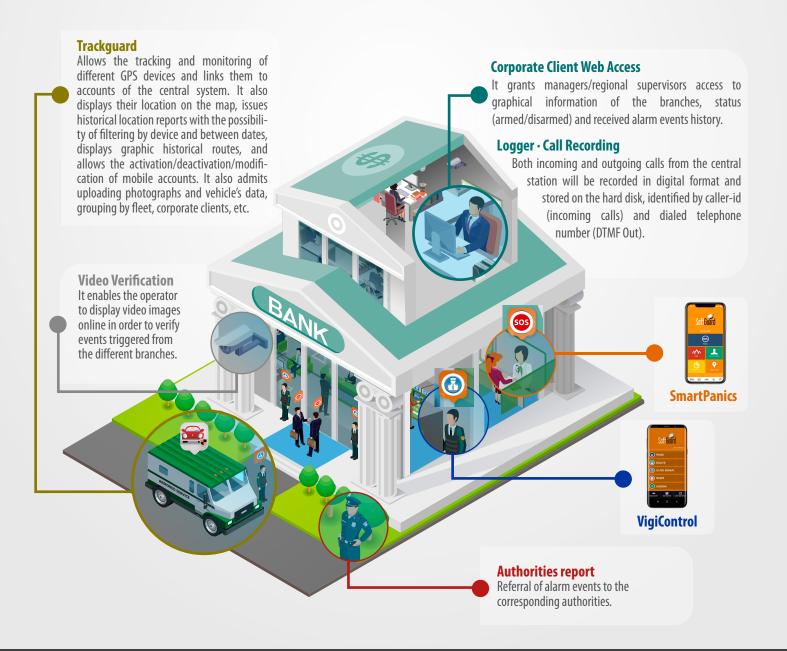

The system consists of an integrated alarm management software that is implemented at the institution's monitoring station. It allows the reception and management of different alarm events (burglary, panic, fire, vault opening off-schedule, deviation of the armored vehicle, etc.) that can be

received by all communication links: telephone, radio, GPRS, cellphone, IP and both vehicular and personal GPS devices.

SoftGuard Banking audits the actions of the operator that receives and manages alarm events, also allowing the automatic referral of these events to public forces

(police and firefighters) or the private quards service hired.

Besides, the system automatically sends notifications to the bank's top management, security leadership, manager of the different branches, etc.

#### Main module: Web monitoring

Multi-format and multi-user alarm monitoring software, specially designed to be used by banks and financial institutions, with multiple schedules control by zones and vaults, and test control through various links (telephone, GPRS, IP, radio, etc.).

## **MOBILE APPS**

The Global App multiplies individual protection for bank managers and staff by allowing them to send alerts directly to the monitoring center through their smartphones. It includes five main buttons: SOS - Assistance - Fire - On my way and Here I am, in addition to multiple control and management functions such as: creation of user groups, tracking of devices, route reports and geofences.

# **VigiControl**

VigiControl is a system for rounds control with online monitoring for guards and security staff. This powerful tool performs the control of the guard's actions: position report validated via GPS, MAN ALIVE alert, incidents report displayed during the round, sending captured images from the smartphone. All this and mucho more received online at the monitoring central 24/7, 365 days a year.