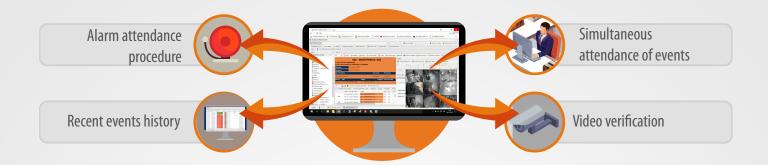

#### Main module: Web monitoring

Multi-format and multi-user alarm monitoring software, specially designed to be used by banks and financial institutions, with multiple schedules control by zones and vaults, and test control through various links (telephone, GPRS, IP, radio, etc.).